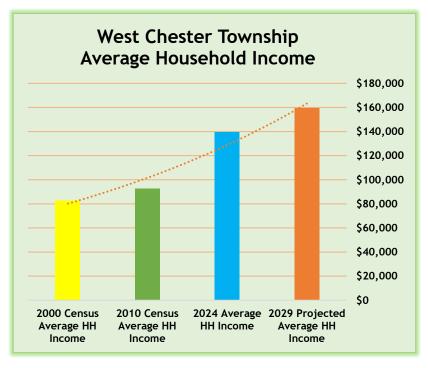

| WEST CHESTER TOWNSHIP HOUSEHOLD INCOME |           |
|----------------------------------------|-----------|
| Average Household Income               |           |
| 2029 Projected Average HH Income       | \$159,542 |
| 2024 Average HH Income                 | \$139,617 |
| 2010 Census Average HH Income          | \$92,565  |
| 2000 Census Average HH Income          | \$82,964  |
| Median Household Income                |           |
| 2029 Projected Median HH Income        | \$120,051 |
| 2024 Median HH Income                  | \$108,084 |
| 2010 Census Median HH Income           | \$79,193  |
| 2000 Census Median HH Income           | \$73,197  |
| Per Capita Household Income            |           |
| 2029 Projected Per Capita HH Income    | \$60,663  |
| 2024 Per Capita HH Income              | \$52,423  |
| 2010 Census Per Capita HH Income       | \$33,838  |
| 2000 Census Per Capita HH Income       | \$29,597  |